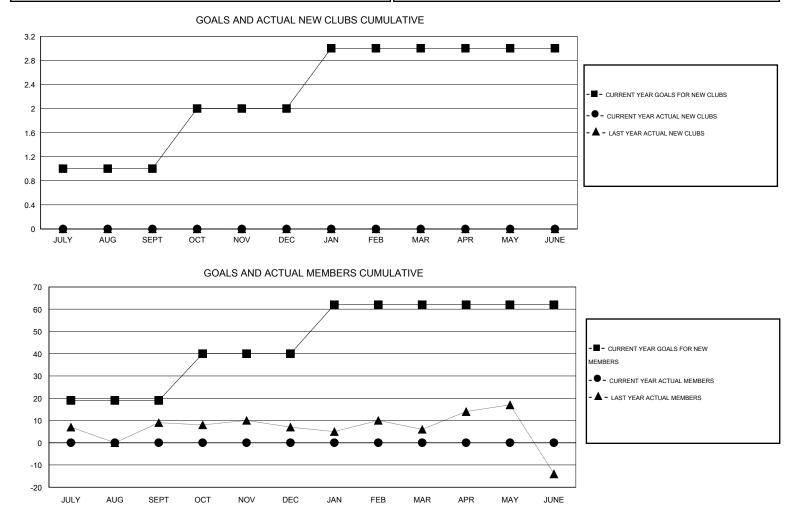

## LOCATION ARAB REP OF EGYPT

| GMT CA | 6-Afi |
|--------|-------|
|--------|-------|

| Clubs<br>RESULTS FOR 2015-2016 |   |   |        | Members<br>RESULTS FOR 2015-2016 |                            |          |        |        |         |
|--------------------------------|---|---|--------|----------------------------------|----------------------------|----------|--------|--------|---------|
|                                |   |   |        |                                  |                            |          |        |        | QUARTER |
| JULY/AUG/SEPT                  | 1 | 0 | 0      | 0                                | JULY/AUG/SEPT              | 19       | 1      | 1      | 0       |
| OCT/NOV/DEC<br>JAN/FEB/MAR     | 1 | 0 | 0<br>0 | 0<br>0                           | OCT/NOV/DEC<br>JAN/FEB/MAR | 21<br>22 | 0<br>0 | 0<br>0 | 0<br>0  |
| APR/MAY/JUNE                   | 0 | 0 | 0      | 0                                | APR/MAY/JUNE               | 0        | 0      | 0      | 0       |